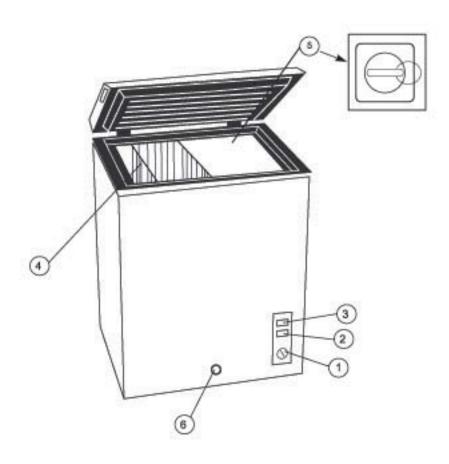

PAGE

Parts And Features

- 1. TemperatureControl Adjustment
- 2. FastFreeze Switch(yellowlight)
- 3. Power-On Indicator(greenlight)
- 4. VinylCoatedWire Basket
- 5. InteriorDrain Plug(seeinsert)

6. Exterior Drain Plug

#### المبرد السريع

(يراجع إلى الصورة 1)

المثلاجة مفتاح البيرد السريع (باللون البربقالي), يمكن يقوم بالتبرد السريع عندما يخزن الاطعمة بالكمية الكثيرة, ضغط مفتاح التبرد السريع, الضاغط سيعمل باستمرار, بعد وصول الى درجة الحرارة المقدرة, يجب عزل وظيفة التبرد السريع

#### **Fast Freeze**

(see fig. #1)

Your freezer is equipped with a Fast Freeze switch (orange switch), which will allow you to quickly freeze food when you have added a lot of food at one time. Flip the orange Fast Freeze switch on and the compressor will run continuously. Turn off the Fast Freeze feature once food has reached desired temperature.

#### Food Storage Basket

(seefig. # 1)

 Your freezer has 1 or 2 removable basket. It allows you to store food more accessably or you can remove it if not needed.

fig. # 1

#### Defrosting and Draining The Freezer

- Defrostwheneverthe frost becomes 1/4" thick. Neverusea sharp or metallicinstrumento removethe frost as it may damagethe cooling coils. (A punctured coil will void the warranty)
- Turn the temperaturecontrol to OFF position and unplug the unit.
   For draining, place a tray beneath the outer drain plug. Pull out the drain dial (seefig. #2a) and rotate it so that the arrow points down ward. This will let the water flow out into the tray
- Remove the drain plug from the inside of the freezer (see fig. #2b).
   Defrosting usually takes a few hours. To defrost faster keep the freezer door open. When done, push the drain dial in and turn the arrow to the up position. Re-plug the drain plug inside the freezer compartment Note: monitor the container under the drain to avoid over flow
- Wipe the interior of the freezerand replace the electrical plug in the electrical outlet.
- Resetthe temperature control to the desired setting